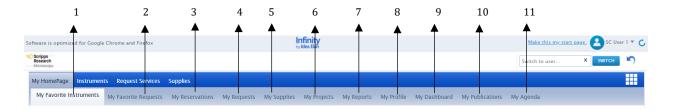

#### User Functions:

| 2                                 | 3 4                                | 5        |                                             |                                 | 6                                          | 1                        | 7           |
|-----------------------------------|------------------------------------|----------|---------------------------------------------|---------------------------------|--------------------------------------------|--------------------------|-------------|
| <b>A</b>                          | <b>▲ ▲</b>                         | <b></b>  |                                             |                                 | •                                          | T                        | T           |
| ware is optimize                  | d for Google Chrome and Firefox    |          | Infinity<br>by Idea Elan                    |                                 |                                            | Make this my start page. | SC User 1 🔻 |
| icripps<br>tesearch<br>ficroscopy |                                    |          |                                             | Select Facility Microscopy Core | · · · · · · · · · · · · · · · · · · ·      | witch to user X SV       | итсн 🤊      |
| ly HomePage                       |                                    |          |                                             |                                 |                                            |                          | _           |
| ynomerage                         | Instruments Request Services S     | Supplies |                                             |                                 |                                            |                          |             |
|                                   |                                    |          |                                             |                                 |                                            |                          |             |
|                                   | oday 🛱 Wednesday, October 14, 2020 |          | Instrument Filter <table-cell></table-cell> |                                 | Di                                         | ay Week Month Calend     | lar C       |
|                                   |                                    |          | Instrument Filter 🗟                         | <u></u>                         | D                                          | hay Week Month Calend    |             |
|                                   |                                    |          | Instrument Filter 🛿                         |                                 | D                                          | ay Week Month Calend     |             |
|                                   | oday 🛱 Wednesday, October 14, 2020 |          | N.                                          |                                 |                                            | -                        |             |
|                                   |                                    |          | Instrument Filter 🛿<br>LSM 710 Conf.        | Nikon A1R HD.                   | D.<br>TEM - Talos<br>Messages: 0 Issues: 2 | ay Week Month Calend     | iar C       |

- 1. **Start page**: Click here you can make your current page as the start page.
- View a home page that has specified favorite instruments and sample submissions/service requests, reservations, projects, reports, publications and user profile.
- 3. **Instruments:** view calendar with instruments/rooms in a facility and make reservations
- 4. Request Services: Submit sample forms/ service requests.
- 5. **Supplies:** Place orders for new supplies within the facility.
- 6. **Select the facility** from dropdown box for which you want to access the details, such as instruments, sample submission etc.
- 7. **My Items List:** with quick links to homepage icons, my favorite instruments, favorite requests, etc.