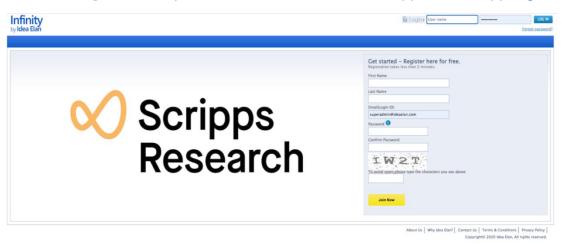

## New User Sign-up (For external users only)

New External Users can register on the login page of the INFINITY link.

• Enter First Name, Last Name, Email ID, Password and click on Join Now Button.

| <b>Get started – Register here for free.</b><br>Registration takes less than 2 minutes. |                         |
|-----------------------------------------------------------------------------------------|-------------------------|
| First Name                                                                              |                         |
|                                                                                         |                         |
| Last Name                                                                               |                         |
|                                                                                         |                         |
| Email(Login ID)                                                                         |                         |
| 4                                                                                       | Enter the user ID here  |
| Password 1                                                                              |                         |
|                                                                                         | Enter the password here |
| Password must contain :<br>Confirm Pas<br>1 Uppercase letter<br>1 Lowercase letter      |                         |
| 1 Number<br>1 Special character(such as !, \$, #, %, @, % etc)                          |                         |
| To avoid spam, please type the characters you see above                                 |                         |
| Join Now                                                                                | Click on Join Now       |
|                                                                                         |                         |