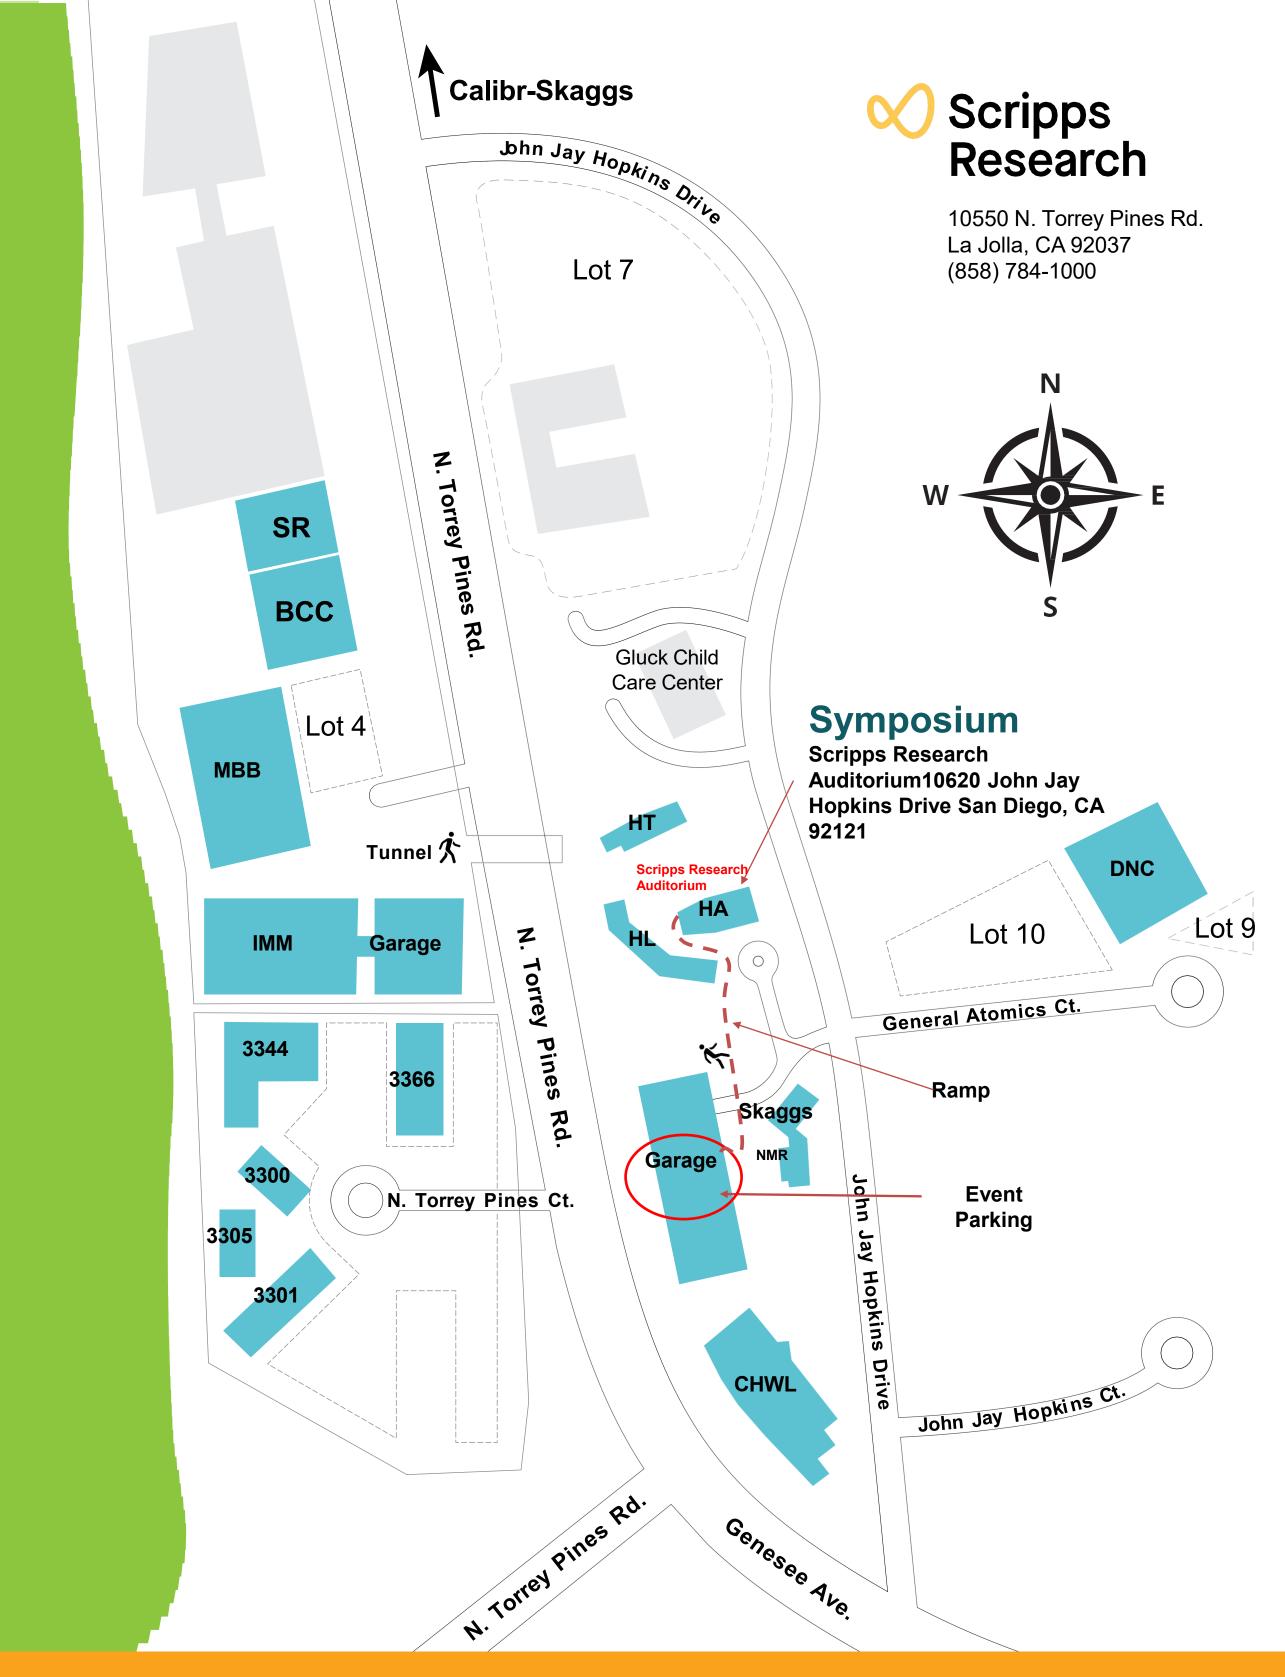

## **Scripps Research Campus Map**

## 3300 - Conference Center & Cafe **Security Services**

Cafe **Conference Center Counseling Services** 3301 - Administration Building Administration **Business Computing** Environ. Health & Safety Finance / AP Human Resources **International Services Office of Sponsored Programs** 

- 3301 Administration Building-Cont. Patent Counsel Payroll Philanthropy Procurement **Technology Development 3305 - Facilities Services Campus Services** Planning & Construction 3344 - Scientific & Administrative **IT Services SRTI** - Scripps Translational **Science Institute**
- 3366 Scientific **BCC - Beckman Center for Chemical Sciences CHWL - Chi-Huey Wong Laboratories** for Biomedical Research **DNC - Dorris Neuroscience Center** HA - Hazen Auditorium HL - Hazen Lab **HT - Hazen Theory** Office of Graduate Studies **Career & Post Doc Services** IMM - Immunology & Microbiology **MBB - The Skaggs Institute (Molecular Biology) NMR - Nuclear Magnetic Resonance SR - Stein Research Center**